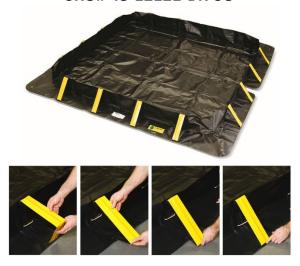

## 12'x12'x1' - Snap-Up Containment Berm SKU# 48-12121-BK-SU

Stinger Snap-Up berms are ENPAC's most popular and intuitive containment berm. Available in a wide variety of sizes, the triangular stays create a sturdy sidewall and are welded in place, leaving no loose part that can be lost. Setup is a snap: simply slide the bottom portion of the stay into the appropriate skirt pocket, and your chemicals are fully contained. The sidewall can easily be laid flat to be driven over by vehicles and other equipment.

- Common uses include storage and containment of multiple drums, fuel tanks, light-duty machinery, and small equipment
- Compact storage and transport
- Air-lance tested welds ensure a leak-proof product
- Ground Pad and TracMat available for added protection
- Optional oil-absorbent filter with automatic shut-off feature
- Rugged 30-oz. /32 MIL material with excellent chemical and fuel resistance